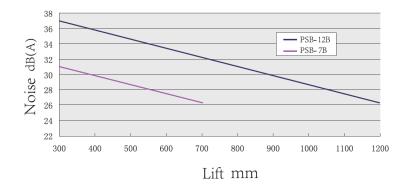

Lift and Noise Graph

• AC230V 50Hz/60Hz, at a water level of 10mm, testing draining noise in 1min under different lift (at the distance of 1m)

SANHUA INTERNATIONAL EUROPE sanhuaeurope.com