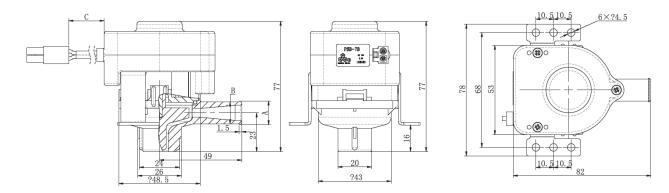

#### GENERAL SPECIFICATIONS

- Applicable fluid temperature:  $0^{\circ}C \sim +40^{\circ}C$  (but no fluid frozen)
- DIMENSIONS

- Applicable ambient temperature: -10°C ~ 45°C
- Relative humidity: below 95% RH

| Α    | В    | С   |
|------|------|-----|
| Φ 14 | Φ 17 | 620 |
| Φ 13 | Φ 16 | 850 |

SANHUA INTERNATIONAL EUROPE sanhuaeurope.com