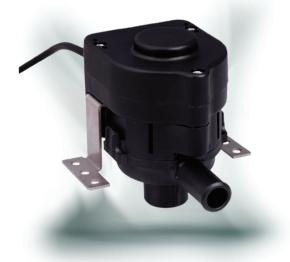

# **SANHUA** *B SERIES Drain Pump*

PSB-7B/12B series drain pump are used in packaged air conditioners and indoor unit of ceiling air conditioners to drain the condensate generated by the heat exchanger during cooling and dehumidification.